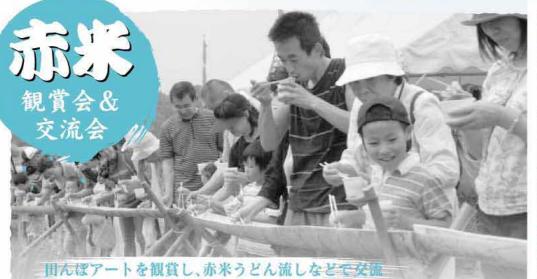

人も元気 まちも元気 新鮮都市 いとしま

二丈吉井の田んぼで9月12日、赤米観賞会&交流会が開催され、赤米を使ったうどん打 ちや赤米うどん流しなどが行われ、多くの人でにぎわいました。

ー面に赤と緑の稲穂によって「♥糸島⊖サイコー」と描かれた田んぽは、今年7月4日に 植えられたもの。田んぼのあぜ道にやぐらが組まれ、来場者は高みから田んぼアートを楽 しんでいました。

また、市の人口に合わせて作られた100,597mmの竹の樋を使った赤米うどん流しでは、 薄いピンク色のモチモチとした食感が、とても好評でした。